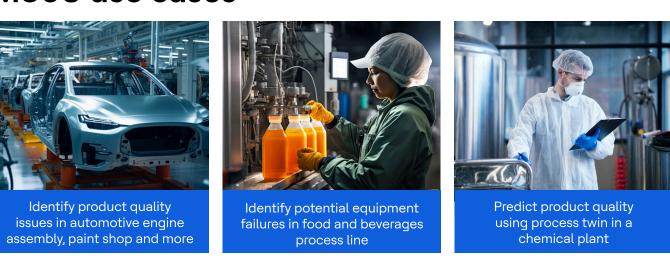

turing applications



#### **Product quality**

- Automated product quality check using machine vision/ Al techniques
- Product quality prediction



#### **Generative AI Quality Assistant**

- Diagnose Quality issues
- · Data story telling
- Accelerated Dashboard authoring



#### **Operations (Asset health)**

 Rule, pattern, machine learning based predictive maintenance



#### **Production performance**

- OEE data visibility at enterprise, plant, line, equipment level
- Automated root cause analysis and recommendation



#### Sustainability

 Multi-plant sustainable manufacturing tracking



#### Multi-plant analytics

- · Multi-plant analytics,
- Cross use case, cross plant data visibility, correlation

M360 Manufacturing Suite 02

### Solution capabilities





### M360 use cases



For more information contact on kirankumarv@hcltech.com

## Driving innovation and differentiation with AWS services

HCLTech M360 leverages AWS services to create a key differentiated offering, following is the summary of the key AWS services leveraged.

- M360 leverages AWS services like Lookout for vision, Recognition, SageMaker for identifying product quality issues
- M360 Edge leverages AWS IoT Greengrass for edge runtime to build, deploy and manage intelligent device software
- Amazon Bedrock is used for building and scaling Generative AI capabilities in M360
- Services like AWS IoT Site Wise, IOT Core, AWS Events used to create a secure data hub for operational data and sensor readings
- Data Lake is created using Amazon S3, Amazon Timestream, PostgreSQL, AWS Glue, Amazon DynamoDB