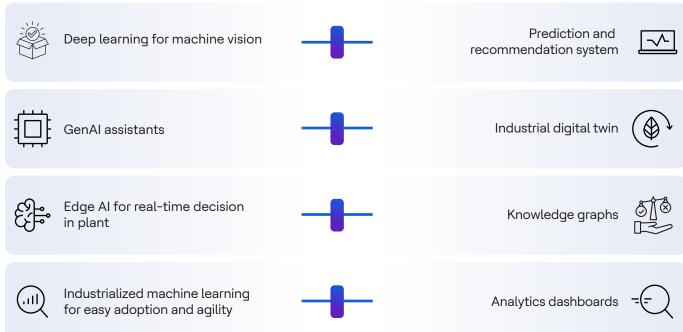

nges.



## M360 manufacturing applications



#### **Product quality**

- Automated product quality check using machine vision/ Al techniques
- Product quality prediction



#### **Generative AI Quality Assistant**

- Diagnose Quality issues
- · Data story telling
- Accelerated Dashboard authoring



#### **Operations (Asset health)**

 Rule, pattern, machine learning based predictive maintenance



#### **Production performance**

- OEE data visibility at enterprise, plant, line, equipment level
- Automated root cause analysis and recommendation



#### Sustainability

 Multi-plant sustainable manufacturing tracking



#### Multi-plant analytics

- · Multi-plant analytics,
- Cross use case, cross plant data visibility, correlation

M360 Manufacturing Suite 02

### Solution capabilities





### M360 use cases



For more information contact on kirankumarv@hcltech.com

## Driving innovation and differentiation with AWS services

HCLTech M360 leverages AWS services to create a key differentiated offering, following is the summary of the key AWS services leveraged.

- M360 leverages AWS services like Lookout for vision, Recognition, SageMaker for identifying product quality issues
- M360 Edge leverages AWS IoT Greengrass for edge runtime to build, deploy and manage intelligent device software
- Amazon Bedrock is used for building and scaling Generative AI capabilities in M360
- Services like AWS IoT Site Wise, IOT Core, AWS Events used to create a secure data hub for operational data and sensor readings
- Data Lake is created using Amazon S3, Amazon Timestream, PostgreSQL, A