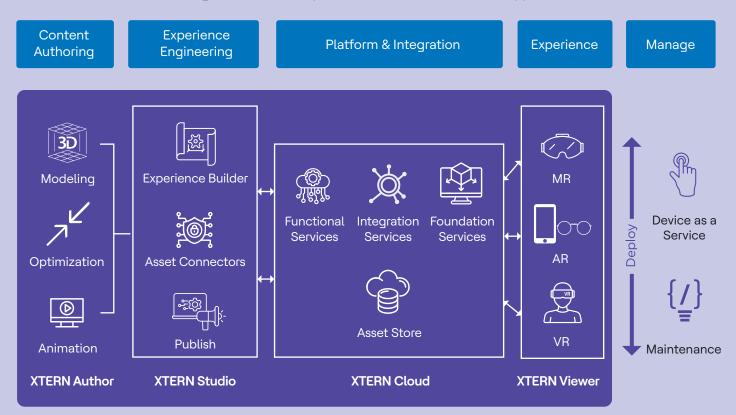

# Platform Components delivering seamless XR experience

XTERN SDP offers an integrated suite of software and platform components that enable acceleration and industrialization of custom XR experiences.

#### **XTERN** Author

**XTERN Studio** 

and publishing

Low code/no code tool for

Pre-defined templates, best practices and processes, enabling seamless content design and model creation

accelerating experience development

#### **XTERN Cloud**

Centralized scalable and secure platform for content management and integration with other digital platforms leveraging the power of hyperscaler's cloud services

#### **XTERN Viewer**

Customizable viewer application to get immersed into the XR experiences on multiplicity of XR devices