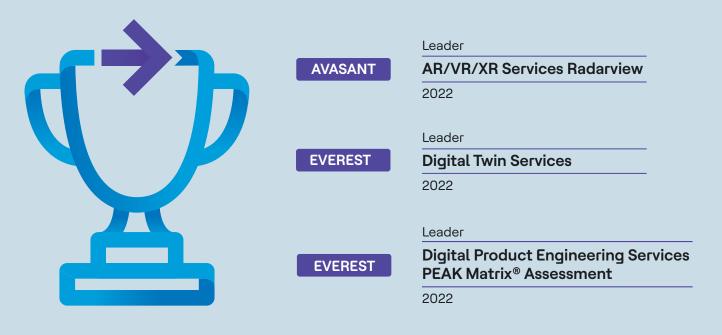

## Recognitions

HCLTech is a global technology company, home to 219,000+ people across 54 countries, delivering industry-leading capabilities centered around Digital, Engineering and Cloud powered by a broad portfolio of technology services and software. The company generated consolidated revenues of \$12.1 billion over the 12 months ended September 2022. To learn how we can supercharge progress for you, visit hcltech.com.