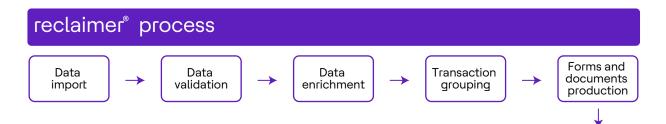

Built and continuously updated as per client's business needs, reclaimer® enables custodian banks and service providers to offer automated withholding tax reclaims and relief services. The solution is installed on-premises and easily customizable to your needs and circumstances. Reclaiming logic and reclaim forms are embedded in the application and permanently monitored for optimum results.