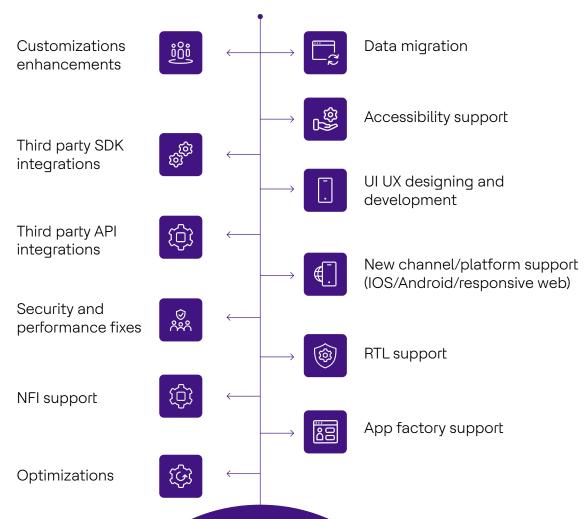

to user demands by ACE squad

**Brief description:** An enhancement workflow is a series of steps followed to propose, prioritize, develop, test and deploy enhancements or improvements. Improve your digital applications to remain competitive, meet user needs and deliver value over time. HCLTech's expert team can help